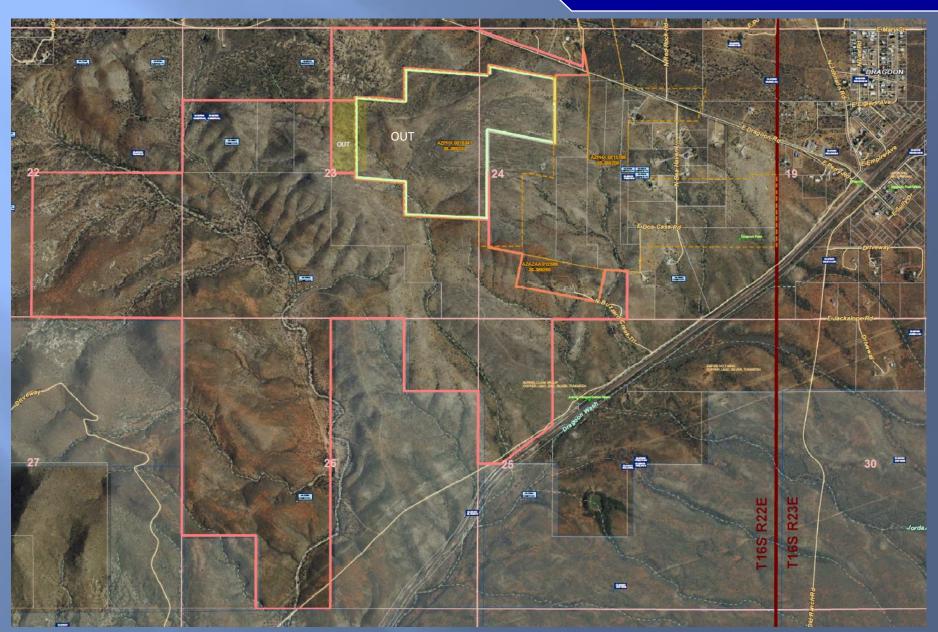

Office: 623-877-5180

Email: ch@chazhavranek.com

| DRAGOON PARCEL INFORMATION |          |                   |         |           |                    |                            |         |
|----------------------------|----------|-------------------|---------|-----------|--------------------|----------------------------|---------|
| TAX PARCEL                 | TAX ROLL |                   | GRAZING |           |                    |                            | FEMA    |
| NUMBER                     | ACRES    | <b>2018 TAXES</b> | LEASE   | AG STATUS | ZONING             | FEMA PANEL                 | HAZARD  |
| 208-49-007J                | 765.70   | \$129.08          | YES     | 47-17     | RU-4               | 04003C 0995F               | ZONE X  |
| 208-49-007K                | 40.00    | \$10.18           | YES     | 47-10     | RU-4               | 04003C 0990F               | ZONE X  |
| 208-64-003A                | 145.53   | \$22.62           | YES     | 47-10     | RU-4               | 04003C 0990F               | ZONE X  |
| 208-64-003B                | 20.00    | \$10.18           | YES     | 47-10     | RU-4               | 04003C 0990F               | ZONE X  |
| 208-64-003C                | 20.00    | \$10.18           | YES     | 47-10     | RU-4               | 04003C 0990F               | ZONE X  |
| 208-65-002                 | 65.48    | \$10.18           | YES     | 47-10     | RU-4               | 04003 0995F & 04003C 0990F | ZONE X  |
|                            |          |                   |         |           | RURAL<br>USE- 4 AC | (DATED                     | MINIMAL |
| TOTAL ACRES                | 1,056.71 | \$192.42          | YES     | YES       | MIN                | 8/28/2008)                 | HAZARDS |