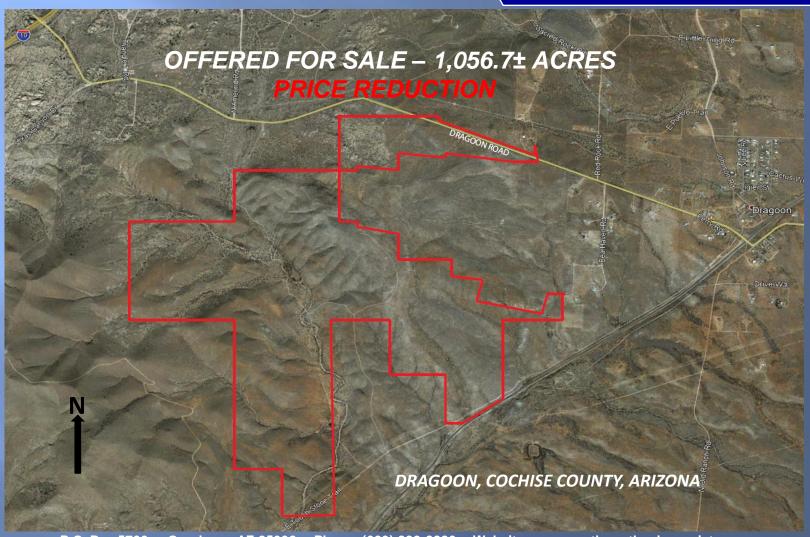

Office: 623-877-5180

Email: ch@chazhavranek.com

| DRAGOON PARCEL INFORMATION |          |                   |         |           |                    |                            |         |
|----------------------------|----------|-------------------|---------|-----------|--------------------|----------------------------|---------|
| TAX PARCEL                 | TAX ROLL |                   | GRAZING |           |                    |                            | FEMA    |
| NUMBER                     | ACRES    | <b>2018 TAXES</b> | LEASE   | AG STATUS | ZONING             | FEMA PANEL                 | HAZARD  |
| 208-49-007J                | 765.70   | \$129.08          | YES     | 47-17     | RU-4               | 04003C 0995F               | ZONE X  |
| 208-49-007K                | 40.00    | \$10.18           | YES     | 47-10     | RU-4               | 04003C 0990F               | ZONE X  |
| 208-64-003A                | 145.53   | \$22.62           | YES     | 47-10     | RU-4               | 04003C 0990F               | ZONE X  |
| 208-64-003B                | 20.00    | \$10.18           | YES     | 47-10     | RU-4               | 04003C 0990F               | ZONE X  |
| 208-64-003C                | 20.00    | \$10.18           | YES     | 47-10     | RU-4               | 04003C 0990F               | ZONE X  |
| 208-65-002                 | 65.48    | \$10.18           | YES     | 47-10     | RU-4               | 04003 0995F & 04003C 0990F | ZONE X  |
|                            |          |                   |         |           | RURAL<br>USE- 4 AC | (DATED                     | MINIMAL |
| TOTAL ACRES                | 1,056.71 | \$192.42          | YES     | YES       | MIN                | 8/28/2008)                 | HAZARDS |

TELEPHONE: LINES ALONG DRAGOON ROAD.
ELECTRIC SERVICE LINES: NORTH SIDE OF PROPERTY.

ELECTRIC: SULPHUR SPRINGS VALLEY ELECTRIC CO-OP.

WATER: TWO REGISTERED STOCK WELLS.

**PRICE REDUCTION** 

OFFERING PRICE: \$1,056,700 \$740,000